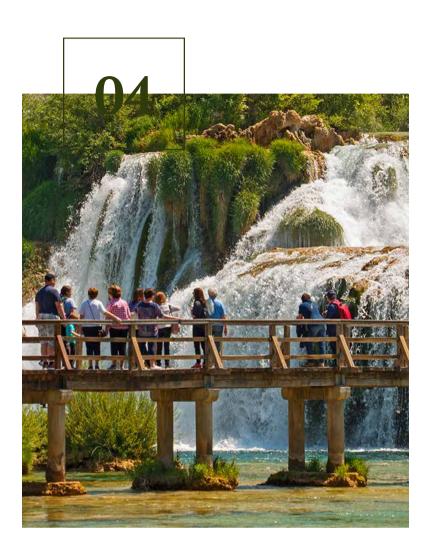

#### Arrival to NP Krka around 11.30AM

We are at Skradinski buk – the most amazing part of Krka National Park. Get ready because your fairytale is about to begin.

#### Enjoying the fresh air and lunch break

Walk over the wooden pathways where you'll get in touch with the Krka river. Beside the stunning scenery, Krka National Park is home to some fascinating wildlife. You will see much more than waterfalls. After walking and discovering the Park, you'll have time to relax, grab a drink or lunch at the open-air bars and restaurants near the waterfalls.